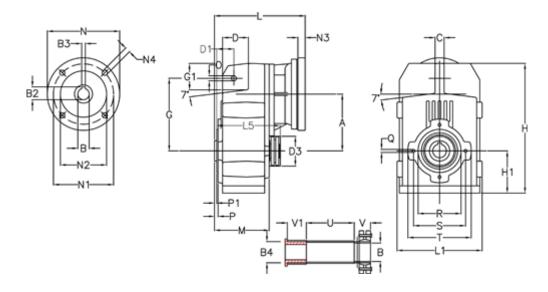

## **Measures**

| A = 211.30 | D1 = 65.0  | l5 = 222.0  | P1                                         | = 4.5    | V =  |
|------------|------------|-------------|--------------------------------------------|----------|------|
| B = 50     | d3 = 120   | M = 163.0   | Q                                          | = M12x19 | V1 = |
| B1 = 28    | G = 278    | N = 250     | R                                          | = 180    |      |
| B2 = 31.3  | G1 = 105.5 | N1 = 215    | S                                          | = 215    |      |
| B3 = 8     | H = 479.0  | N2 = 180    | Т                                          | = 250    |      |
| B4 = 50    | H1 = 144.0 | N4 = M12x16 | Tightening torque Nm adapter bushing = 6.0 |          |      |
| C = 20     | L = 297.5  | O = 22      | Tightening torque Nm shrink disc           | = 12.0   |      |
| D = 93.5   | L1 = 273   | P = 8.5     | U                                          | = 91.0   |      |
| D = 93.5   | L1 = 2/3   | P = 8.5     | U                                          | = 91.0   |      |